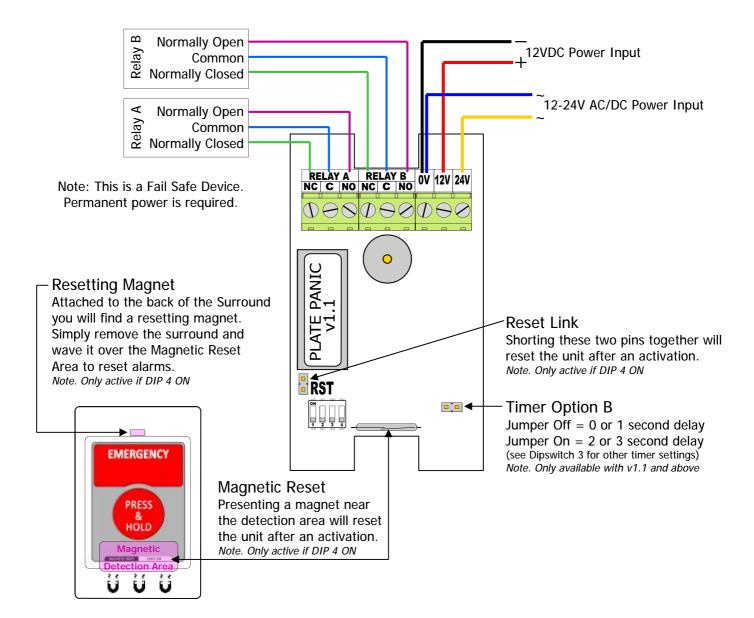

#### Calibration:

When the device is powered up it will automatically adjust to its environment, this may take up to 20 seconds. So for best results, fit the Plate to the wall before applying power.